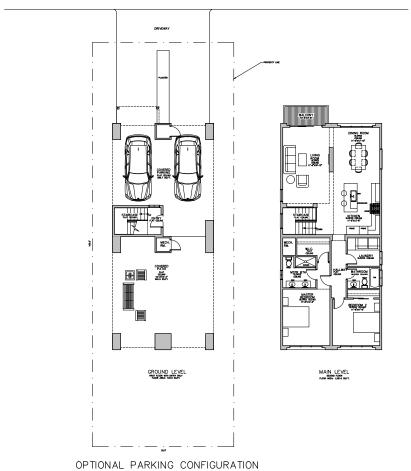

## Glossary:

- 1. Standard parking overview
- 2. Standard parking two bedrooms two bathrooms
- 3. Standard parking three bedrooms three bathrooms
- 4. Optional parking overview
- 5. Optional parking two bedroom two bathrooms
- 6. Optional parking three bedrooms three bathrooms one parking covered
- 7. Optional parking three bedrooms three bathrooms two covered spaces in tandem

## OPTIONAL PARKING CONFIGURATION

STREET

PTIONAL PARKING CONFIGURATION
TWO BEDROOM / TWO BATHROOM PLAN

STREET

THREE BEDROOM / THREE BATHROOM PLAN

STREET

PTIONAL PARKING CONFIGURATION

THREE BEDROOM / THREE BATHROOM PLAN