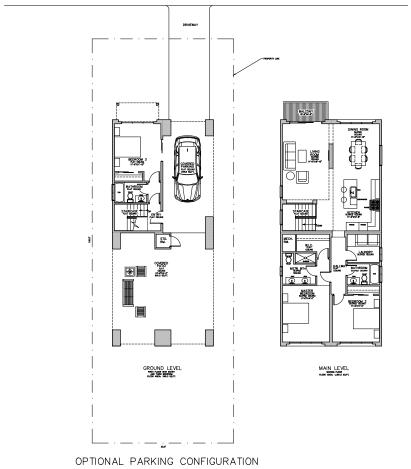

## Glossary:

- 1. Standard parking overview
- 2. Standard parking two bedrooms two bathrooms
- 3. Standard parking three bedrooms three bathrooms
- 4. Optional parking overview
- 5. Optional parking two bedroom two bathrooms
- 6. Optional parking three bedrooms three bathrooms one parking covered
- 7. Optional parking three bedrooms three bathrooms two covered spaces in tandem

## OPTIONAL PARKING CONFIGURATION

STREET

PTIONAL PARKING CONFIGURATION
TWO BEDROOM / TWO BATHROOM PLAN

STREET

THREE BEDROOM / THREE BATHROOM PLAN

STREET

PTIONAL PARKING CONFIGURATION

THREE BEDROOM / THREE BATHROOM PLAN