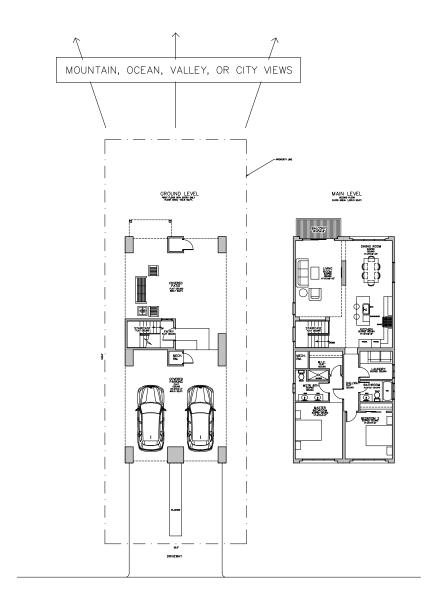

## **Parking Options**

Quido Homes are designed with the flexibility to orient the floor plan towards the direction of the views. This is allowed by utilizing the covered area on the ground level with different parking configurations.