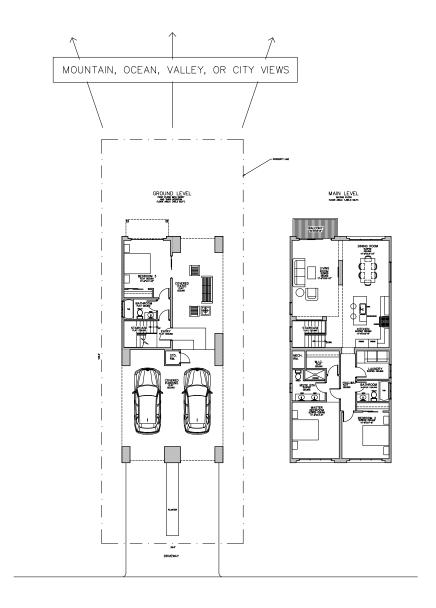

## **Parking Options**

Quido Homes are designed with the flexibility to orient the floor plan towards the direction of the views. This is allowed by utilizing the covered area on the ground level with different parking configurations.

## Glossary:

- 1. Standard parking overview
- 2. Standard parking two bedrooms two bathrooms
- 3. Standard parking three bedrooms three bathrooms
- 4. Optional parking overview
- 5. Optional parking two bedroom two bathrooms
- 6. Optional parking three bedrooms three bathrooms one parking covered
- 7. Optional parking three bedrooms three bathrooms two covered spaces in tandem