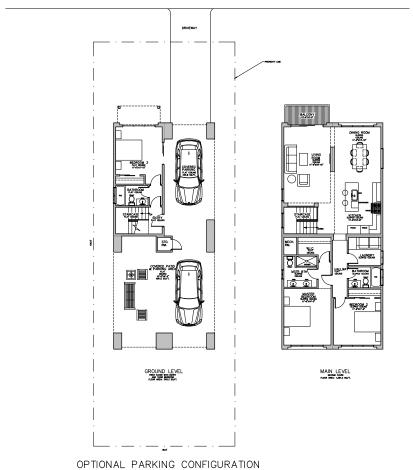

## Glossary:

- 1. Standard parking overview
- 2. Standard parking two bedrooms two bathrooms
- 3. Standard parking three bedrooms three bathrooms
- 4. Optional parking overview
- 5. Optional parking two bedroom two bathrooms
- 6. Optional parking three bedrooms three bathrooms one parking covered
- 7. Optional parking three bedrooms three bathrooms two covered spaces in tandem

## OPTIONAL PARKING CONFIGURATION

STREET

PTIONAL PARKING CONFIGURATION
TWO BEDROOM / TWO BATHROOM PLAN

STREET

THREE BEDROOM / THREE BATHROOM PLAN

STREET

PTIONAL PARKING CONFIGURATION

THREE BEDROOM / THREE BATHROOM PLAN